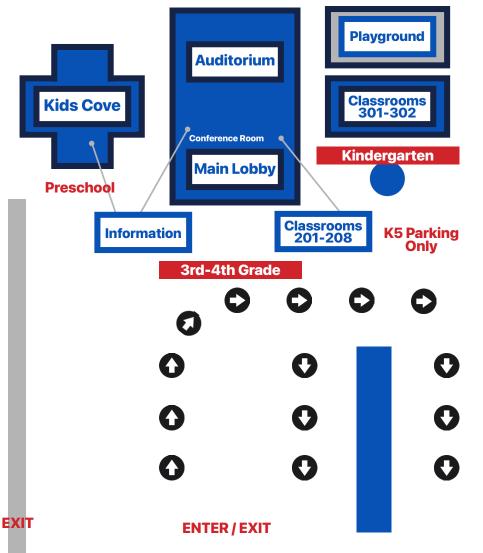

# Morning Dropoff

**2541 Old Charlotte Highway** Monroe, NC 28110 shininglightsharks.com

### **School Information**

School Hours: 8:00 AM-3:00 PM Dropoff: 7:30 AM-8:00 AM (do not drop-off students unsupervised earlier than 7:30 AM)

## **Traffic Information**

- Please enter from Old Charlotte Highway.
- Follow the cones and signs.
- Staff will provide supervision for students.
- You may park and walk-in your student.
- Please park in designated areas only.
- Do not allow students to walk unsupervised.
- Do not leave cars unattended in the car line.
- Please exit from the designated exits.
- Do not park on Shining Light Church Road. It is a public road.