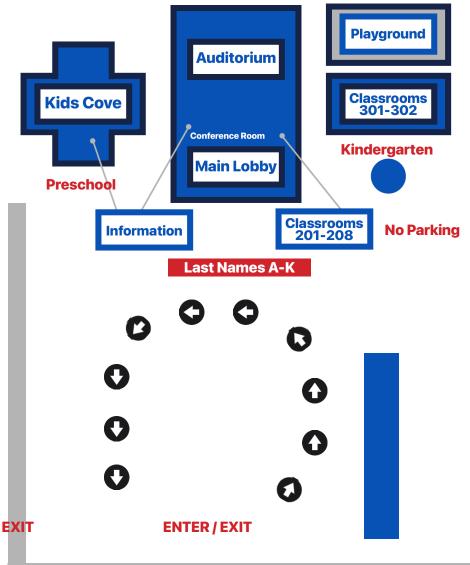

## Afternoon Dismissal

#### **School Information**

**School Hours:** 8:00 AM-3:00 PM **Dismissal:** 3:00 PM-3:15 PM **After School Care:** 3:15 PM-5:30 PM

## **Traffic Information**

- Please enter from Old Charlotte Highway.
- Follow the cones and signs.
- Staff will provide supervision for students.
- Please have your car line name/number visible.
- You may park and come get your student.
- Please park in designated areas only.
- Do not allow students to walk unsupervised.
- Do not leave cars unattended in the car line.
- Please exit from the designated exits.
- Do not park on Shining Light Church Road. It is a public road.