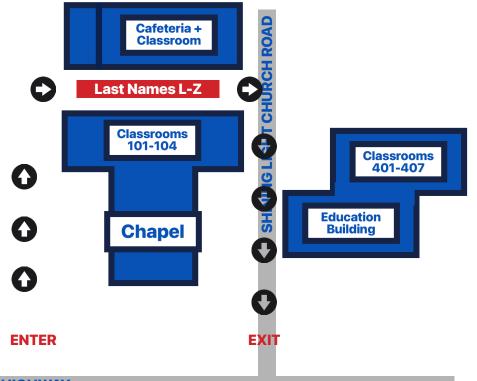

## Afternoon Dismissal

#### **School Information**

**School Hours:** 8:00 AM-3:00 PM **Dismissal:** 3:00 PM-3:15 PM **After School Care:** 3:15 PM-5:30 PM

## **Traffic Information**

- Please enter from Old Charlotte Highway.
- Follow the cones and signs.
- Staff will provide supervision for students.
- Please have your car line name/number visible.
- You may park and come get your student.
- Please park in designated areas only.
- Do not allow students to walk unsupervised.
- Do not leave cars unattended in the car line.
- Please exit from the designated exits.
- Do not park on Shining Light Church Road. It is a public road.

OLD CHARLOTTE HIGHWAY