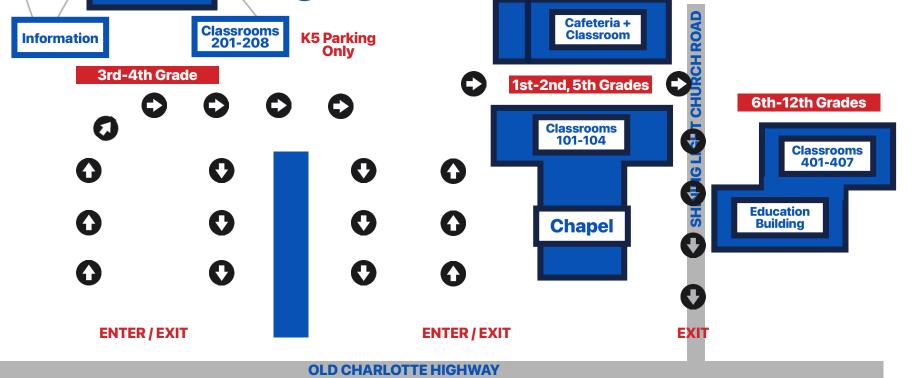

# Morning Dropoff

**2541 Old Charlotte Highway** Monroe, NC 28110 shininglightsharks.com

### **School Information**

School Hours: 8:00 AM-3:00 PM Dropoff: 7:30 AM-8:00 AM (do not drop-off students unsupervised earlier than 7:30 AM)

## **Traffic Information**

- Please enter from Old Charlotte Highway.
- Follow the cones and signs.
- Staff will provide supervision for students.
- You may park and walk-in your student.
- Please park in designated areas only.
- Do not allow students to walk unsupervised.
- Do not leave cars unattended in the car line.
- Please exit from the designated exits.
- Do not park on Shining Light Church Road. It is a public road.

OLD CHARLOTTE HIGHWAY